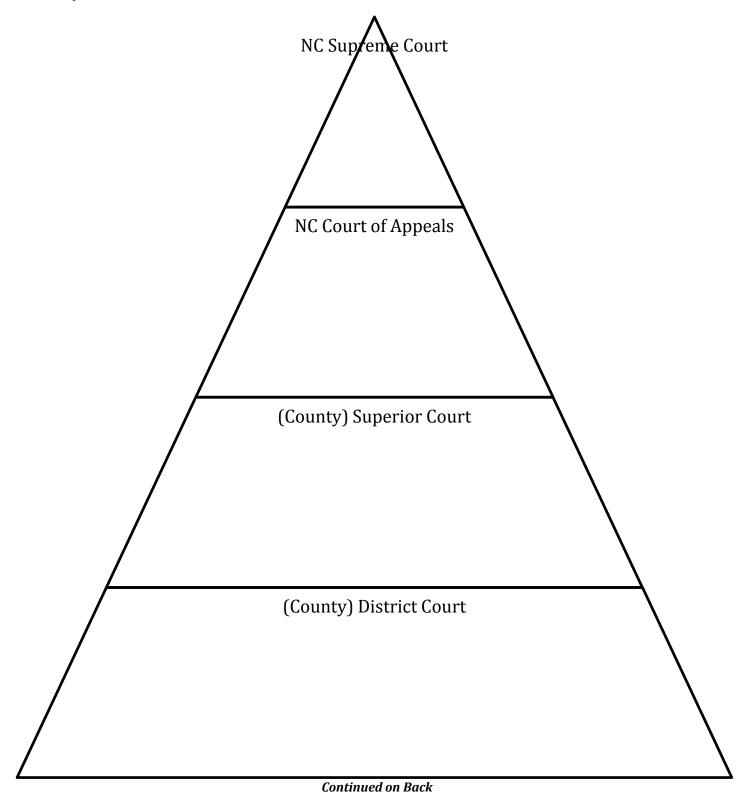

| Judicial Branch    | Unit 3C      |
|--------------------|--------------|
| State Court System | Chapter 13.3 |

- 1) Using the diagram, describe each level of the Federal Court system including:
  - a) what they do;
  - b) the type of jurisdiction;
  - c) types of cases/laws they handle;
  - d) characteristics of that court.