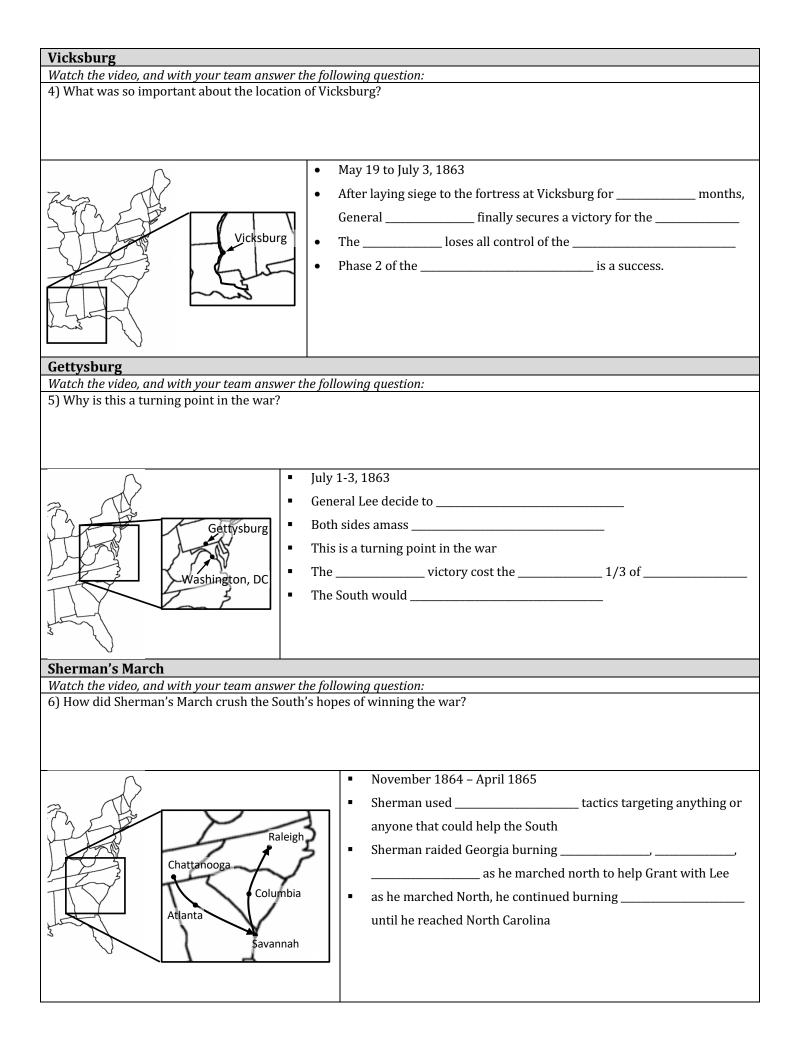

## **Objective:**

\_\_\_\_\_

| Attack on Fort Sumter                                                   |                                                                                                                                                                                                                                                                                                                                                                                                                                                                                                                                                                                                                                                                                                     |
|-------------------------------------------------------------------------|-----------------------------------------------------------------------------------------------------------------------------------------------------------------------------------------------------------------------------------------------------------------------------------------------------------------------------------------------------------------------------------------------------------------------------------------------------------------------------------------------------------------------------------------------------------------------------------------------------------------------------------------------------------------------------------------------------|
| Watch the video, and with your team answer the following question:      |                                                                                                                                                                                                                                                                                                                                                                                                                                                                                                                                                                                                                                                                                                     |
| 1) What impact did the South's attack on Fort Sumter have in the North? |                                                                                                                                                                                                                                                                                                                                                                                                                                                                                                                                                                                                                                                                                                     |
| The Anaconda Plan                                                       | <ul> <li>April 12, 1861</li> <li> of the Civil War</li> <li> fired on the in Charleston Harbor</li> <li> wins this battle</li> <li>The South looks like</li> <li>In the north many people</li> </ul>                                                                                                                                                                                                                                                                                                                                                                                                                                                                                                |
| Watch the video, and with your team answer the following question:      |                                                                                                                                                                                                                                                                                                                                                                                                                                                                                                                                                                                                                                                                                                     |
| 2) What was the goal of the Anaconda Plan?                              |                                                                                                                                                                                                                                                                                                                                                                                                                                                                                                                                                                                                                                                                                                     |
| Northern Strategy to defeat the South                                   |                                                                                                                                                                                                                                                                                                                                                                                                                                                                                                                                                                                                                                                                                                     |
| The Anaconda Plan                                                       | P and a second se |
|                                                                         | 1.      Southern ports to preventgoing out and imports ofcoming in         2.       moveup and down the Mississippi toup and down the Mississippi tothe Confederacy         3.       capture the Confederate capital of                                                                                                                                                                                                                                                                                                                                                                                                                                                                             |
| Antietam                                                                |                                                                                                                                                                                                                                                                                                                                                                                                                                                                                                                                                                                                                                                                                                     |
| Watch the video, and with your team answer the following question:      |                                                                                                                                                                                                                                                                                                                                                                                                                                                                                                                                                                                                                                                                                                     |
| 3) What did Lee's hope to accomplish by invading the north?             |                                                                                                                                                                                                                                                                                                                                                                                                                                                                                                                                                                                                                                                                                                     |
| Antietam<br>Washington, DC                                              | <ul> <li>September 17, 1862</li> <li>Only 70 miles from</li> <li>The wins but General McClellan does not pursue the Southern army and</li> <li>First loss for Southern General</li> <li>Fhis is the, single-day battle in American history (almost dead or wounded)</li> </ul>                                                                                                                                                                                                                                                                                                                                                                                                                      |