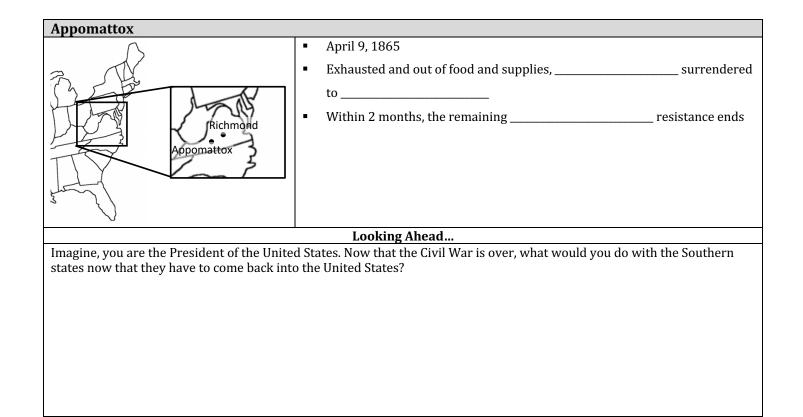

## **Objective:**

\_\_\_\_\_

| Attack on Fort Sumter                                                   |                                                                                                                                                                                                                                                                                                                                                                                                                                                                                                                                                                                                                                                                                                     |
|-------------------------------------------------------------------------|-----------------------------------------------------------------------------------------------------------------------------------------------------------------------------------------------------------------------------------------------------------------------------------------------------------------------------------------------------------------------------------------------------------------------------------------------------------------------------------------------------------------------------------------------------------------------------------------------------------------------------------------------------------------------------------------------------|
| Watch the video, and with your team answer the following question:      |                                                                                                                                                                                                                                                                                                                                                                                                                                                                                                                                                                                                                                                                                                     |
| 1) What impact did the South's attack on Fort Sumter have in the North? |                                                                                                                                                                                                                                                                                                                                                                                                                                                                                                                                                                                                                                                                                                     |
| The Anaconda Plan                                                       | <ul> <li>April 12, 1861</li> <li> of the Civil War</li> <li> fired on the in Charleston Harbor</li> <li> wins this battle</li> <li>The South looks like</li> <li>In the north many people</li> </ul>                                                                                                                                                                                                                                                                                                                                                                                                                                                                                                |
| Watch the video, and with your team answer the following question:      |                                                                                                                                                                                                                                                                                                                                                                                                                                                                                                                                                                                                                                                                                                     |
| 2) What was the goal of the Anaconda Plan?                              |                                                                                                                                                                                                                                                                                                                                                                                                                                                                                                                                                                                                                                                                                                     |
| Northern Strategy to defeat the South                                   |                                                                                                                                                                                                                                                                                                                                                                                                                                                                                                                                                                                                                                                                                                     |
| The Anaconda Plan                                                       | P and a second se |
|                                                                         | 1.      Southern ports to preventgoing out and imports ofcoming in         2.       moveup and down the Mississippi toup and down the Mississippi tothe Confederacy         3.       capture the Confederate capital of                                                                                                                                                                                                                                                                                                                                                                                                                                                                             |
| Antietam                                                                |                                                                                                                                                                                                                                                                                                                                                                                                                                                                                                                                                                                                                                                                                                     |
| Watch the video, and with your team answer the following question:      |                                                                                                                                                                                                                                                                                                                                                                                                                                                                                                                                                                                                                                                                                                     |
| 3) What did Lee's hope to accomplish by invading the north?             |                                                                                                                                                                                                                                                                                                                                                                                                                                                                                                                                                                                                                                                                                                     |
| Antietam<br>Washington, DC                                              | <ul> <li>September 17, 1862</li> <li>Only 70 miles from</li> <li>The wins but General McClellan does not pursue the Southern army and</li> <li>First loss for Southern General</li> <li>Fhis is the, single-day battle in American history (almost dead or wounded)</li> </ul>                                                                                                                                                                                                                                                                                                                                                                                                                      |