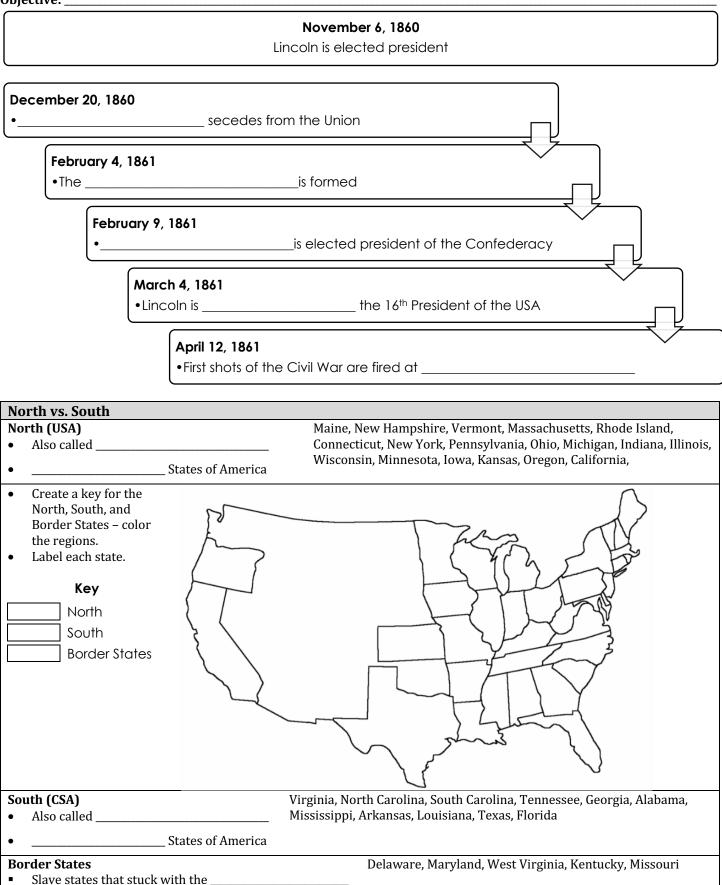

## **Objective:**

\_\_\_\_\_

| Attack on Fort Sumter                                                   |                                                                                                                                                                                                                                                                                                                                                                                                                                                                                                                                                                                                                                                                                                     |
|-------------------------------------------------------------------------|-----------------------------------------------------------------------------------------------------------------------------------------------------------------------------------------------------------------------------------------------------------------------------------------------------------------------------------------------------------------------------------------------------------------------------------------------------------------------------------------------------------------------------------------------------------------------------------------------------------------------------------------------------------------------------------------------------|
| Watch the video, and with your team answer the following question:      |                                                                                                                                                                                                                                                                                                                                                                                                                                                                                                                                                                                                                                                                                                     |
| 1) What impact did the South's attack on Fort Sumter have in the North? |                                                                                                                                                                                                                                                                                                                                                                                                                                                                                                                                                                                                                                                                                                     |
| The Anaconda Plan                                                       | <ul> <li>April 12, 1861</li> <li> of the Civil War</li> <li> fired on the in Charleston Harbor</li> <li> wins this battle</li> <li>The South looks like</li> <li>In the north many people</li> </ul>                                                                                                                                                                                                                                                                                                                                                                                                                                                                                                |
| Watch the video, and with your team answer the following question:      |                                                                                                                                                                                                                                                                                                                                                                                                                                                                                                                                                                                                                                                                                                     |
| 2) What was the goal of the Anaconda Plan?                              |                                                                                                                                                                                                                                                                                                                                                                                                                                                                                                                                                                                                                                                                                                     |
| Northern Strategy to defeat the South                                   |                                                                                                                                                                                                                                                                                                                                                                                                                                                                                                                                                                                                                                                                                                     |
| The Anaconda Plan                                                       | P and a second se |
|                                                                         | 1.      Southern ports to preventgoing out and imports ofcoming in         2.       moveup and down the Mississippi toup and down the Mississippi tothe Confederacy         3.       capture the Confederate capital of                                                                                                                                                                                                                                                                                                                                                                                                                                                                             |
| Antietam                                                                |                                                                                                                                                                                                                                                                                                                                                                                                                                                                                                                                                                                                                                                                                                     |
| Watch the video, and with your team answer the following question:      |                                                                                                                                                                                                                                                                                                                                                                                                                                                                                                                                                                                                                                                                                                     |
| 3) What did Lee's hope to accomplish by invading the north?             |                                                                                                                                                                                                                                                                                                                                                                                                                                                                                                                                                                                                                                                                                                     |
| Antietam<br>Washington, DC                                              | <ul> <li>September 17, 1862</li> <li>Only 70 miles from</li> <li>The wins but General McClellan does not pursue the Southern army and</li> <li>First loss for Southern General</li> <li>Fhis is the, single-day battle in American history (almost dead or wounded)</li> </ul>                                                                                                                                                                                                                                                                                                                                                                                                                      |